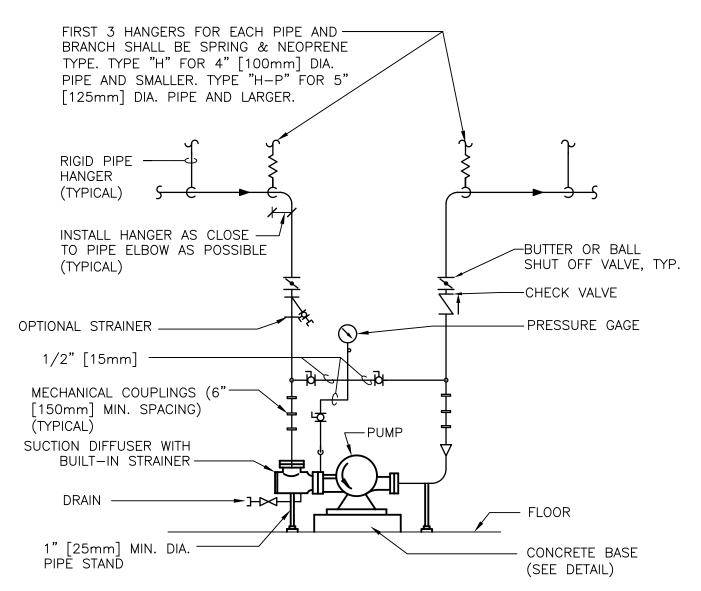

NOTES:

SEE SPECIFICATION SECTION "PUMPS" FOR Y STRAINER OPTION.

## DOUBLE SUCTION FLOOR-MOUNTED PUMPS - CONNECTIONS WITH MECHANICAL COUPLINGS

NTS

**DESIGNER'S NOTE:** 

- 1. CHECK VALVE IS OPTIONAL FOR SINGLE PUMP EXCEPT FOR COOLING TOWER PUMP. USE THIS DETAIL ONLY FOR PUMPS IN A MECHANICAL BUILDING WHERE POSSIBLE VIBRATION WILL NOT BE OBJECTIONABLE AND WHERE APPROVED BY VA.
- 2. COUPLINGS SHALL NOT BE USED IN HOT WATER APPLICATIONS.

DETAIL TITLE / DOUBLE SUCTION FLOOR-MOUNTED PUMPS - CONNECTIONS WITH MECHANICAL COUPLINGS

SCALE : NONE

DATE ISSUED :DECEMBER 2008 CADD DETAIL NO. : SD232123-05.DWG