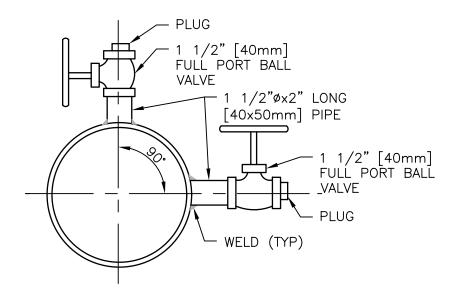

## NOTE:

- 1. PROVIDE IN CHILLED WATER MAIN AND IN CONDENSER WATER MAIN.
- 2. LOCATE PILOT TUBE TAPS 20 PIPE DIAMETERS DOWNSTREAM AND 10 PIPE DIAMETERS UPSTREAM FROM THE NEAREST PIPE FITTING.

EITHER TOP OR SIDE LOCATION. BOTH ARE NOT REQUIRED AT SAME LOCATION.

## PITOT TEST CONNECTIONS

NTS