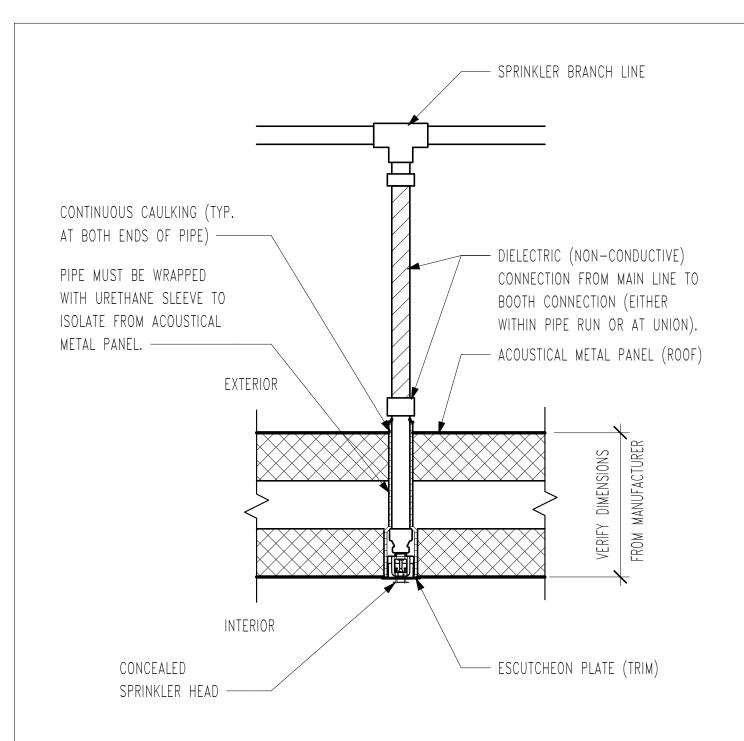

### AUDIOLOGY BOOTH SPRINKLER DETAIL

Scale: N.T.S.

#### NOTE:

CONTACT AUDIOMETRIC BOOTH MANUFACTURER FOR ANY SPECIFIC REQUIREMENT TO MAINTAIN MANUFACTURER ACOUSTICAL WARRANTY.

DETAIL TITLE: AUDIOLOGY BOOTH SPRINKLER DETAIL

SCALE: N.T.S.

DATE ISSUED: 03/01/23 CAD DETAIL NO.: SD211313-02