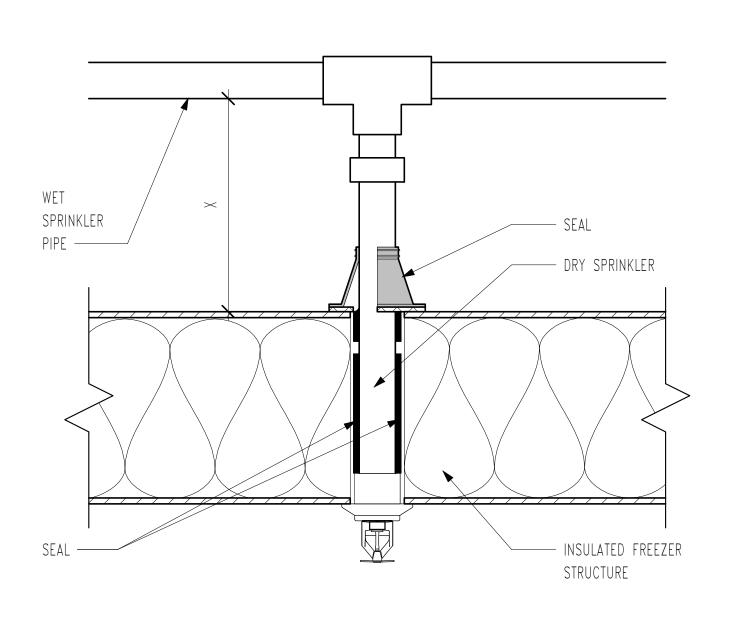

### NOTE:

X = MINIMUM EXPOSED BARREL LENGTH
AS SPECIFIED BY SPRINKLER
MANUFACTURER & NFPA 13.

## DRY SPRINKLER INSTALLATION

Scale: 3" = 1'-0"

DETAIL TITLE: DRY SPRINKLER INSTALLATION

SCALE: 3'' = 1'-0''

DATE ISSUED: 03/01/23 CAD DETAIL NO.: SD211316-01