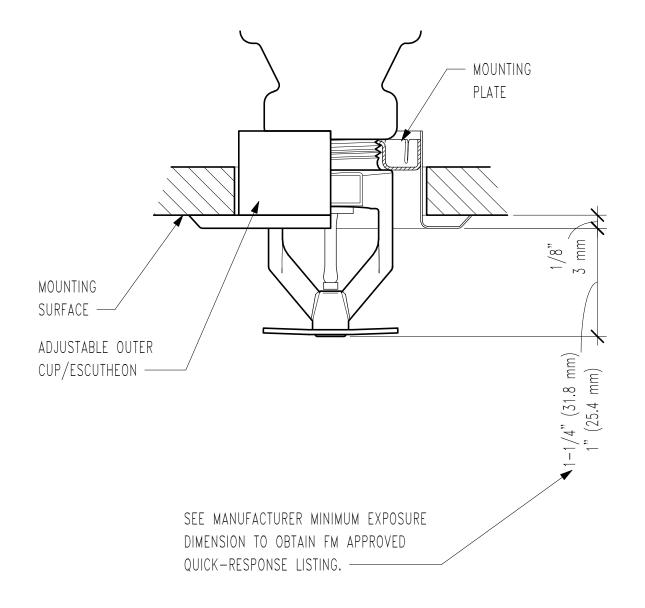

# SEMI-RECESSED PENDANT QUICK-RESPONSE SPRINKLER(QRS)

Scale: 12" = 1'-0"

DETAIL TITLE: SEMI-RECESSED PENDANT QUICK-RESPONSE SPRINKLER (QRS)

SCALE: 12" = 1'-0"