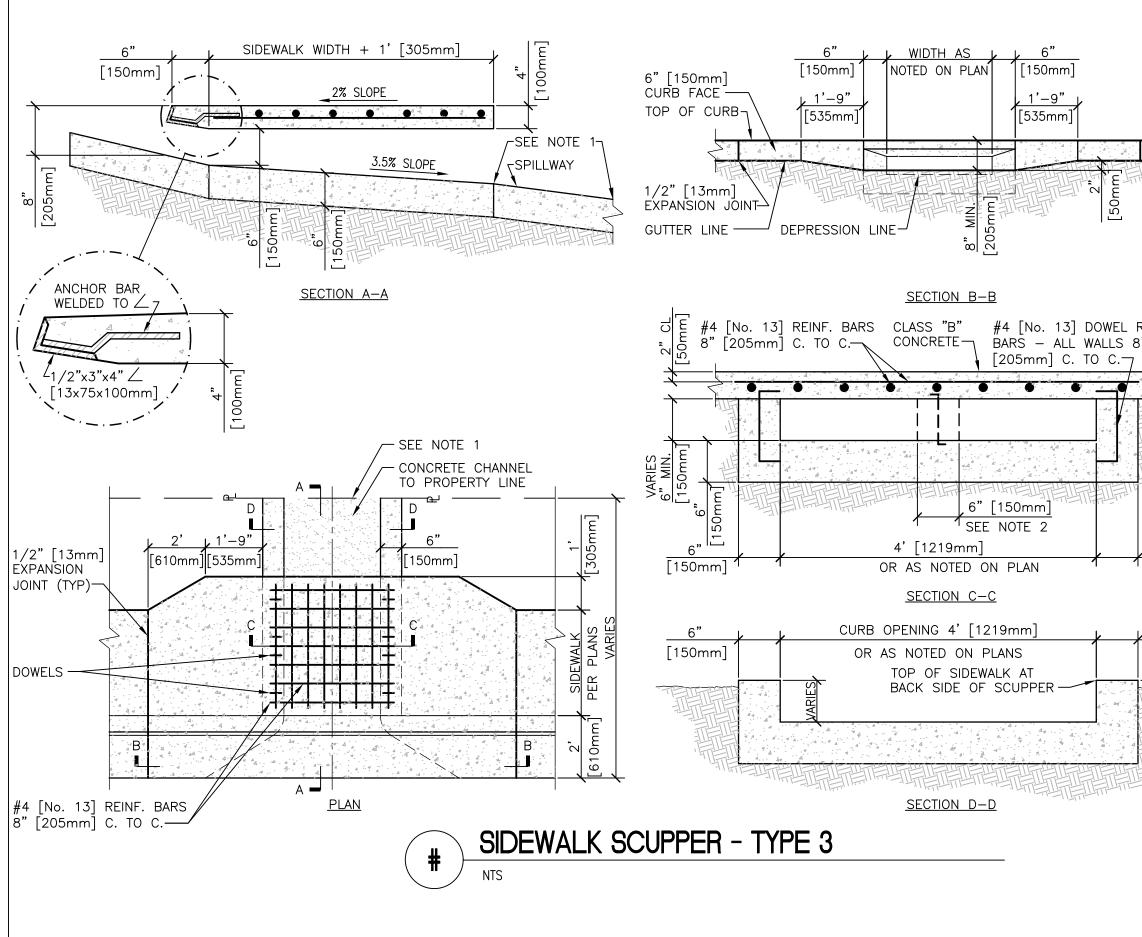

|              |                 |                                                                                                                                                                         |                                   |             | U                               |
|--------------|-----------------|-------------------------------------------------------------------------------------------------------------------------------------------------------------------------|-----------------------------------|-------------|---------------------------------|
|              | <u>NO</u><br>1. | TES:<br>TRANSITION TO SPILLWAY/<br>CHANNEL AS PER APPROVED<br>PLANS. SCUPPER GRADE MAY<br>BE MODIFIED TO ALLOW FOR<br>RUNOFF TO FLOW FROM<br>RIGHT-OF-WAY INTO ROADWAY. |                                   |             | CAD DETAIL NO.: SD320523-09.DWG |
| 11           | 2.              | A CENTER WALL SHALL BE<br>INSTALLED IN SCUPPERS WIDER<br>THAN 4' [1219mm] OR IF<br>MORE THAN ONE SCUPPER IS<br>BUILT IN SERIES.                                         |                                   |             | CAD                             |
| REINF.<br>8" | 3.              | EXPANSION JOINT FILLER SHALL<br>BE 1/2" [13mm] BITUMINOUS<br>TYPE PREFORMED EXPANSION<br>JOINT FILLER PER VA<br>SPECIFICATIONS.                                         | R – TYPE 3                        |             |                                 |
| 6'<br>[150m  | nm]             | CONCRETE SHALL BE CLASS 'S',<br>f'c=3,000 psi [20.7 MPa]                                                                                                                | Detail Title / Sidewalk Scupper   | SCALE :NONE | DATE ISSUED: DECEMBER 2008      |
| [150m        | [16mm]          | L.                                                                                                                                                                      |                                   |             |                                 |
|              |                 |                                                                                                                                                                         | Department of<br>Veterans Affairs |             |                                 |
|              |                 |                                                                                                                                                                         | S                                 |             |                                 |