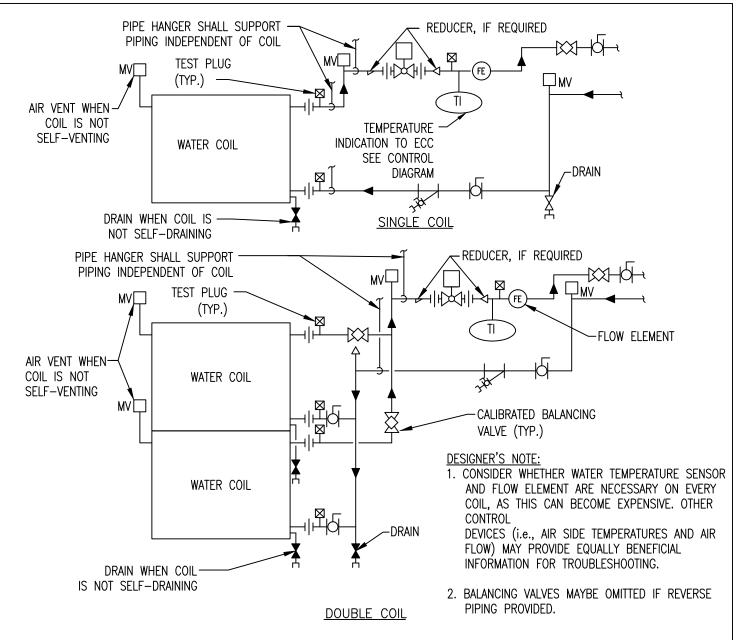

## NOTES:

- 1. WHEN COIL IS INCLUDED IN CASING MOUNTED ON VIBRATION ISOLATORS THE FIRST 2 HANGERS FOR EACH PIPE SHALL BE SPRING & NEOPRENE TYPE. TYPE "H" FOR 100mm [4"]ø PIPE & SMALLER. TYPE "H-P" FOR 125mm [5"]ø PIPE & LARGER.
- 2. PIPING SHALL BE INSTALLED IN SUCH MANNER THAT IT WILL NOT BLOCK THE SWING OR USE OF ACCESS DOORS OR PANELS; NEITHER SHALL IT BLOCK THE SERVICING OF FILTERS, VALES, OR EQUIPMENT.
- THE FLOW ELEMENT MAY BE INSTALLED IN THE SUPPLY PIPING IF THE REQUIRED MINIMUM UPSTREAM AND DOWNSTREAM DIMENSIONS CANNOT BE OBTAINED IN THE RETURN PIPING.

DETAIL TITLE: WATER COILS - PIPING CONNECTIONS

SCALE : NONE

DATE ISSUED: 11/01/2017 CAD DETAIL NO.: SD238216-01.DWG