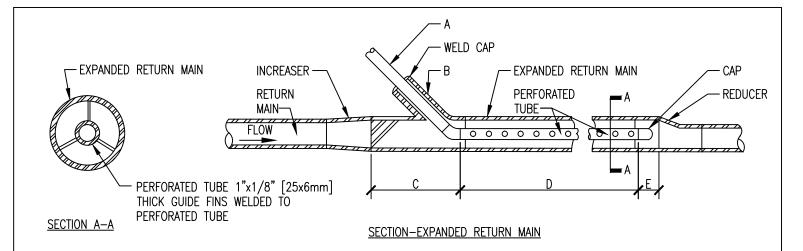

| Α | SIZE, TRAP DISCHARGE LINE                               | 15mm [1/2"]     | 20mm [3/4"]     |
|---|---------------------------------------------------------|-----------------|-----------------|
| В | SIZE, 45° WELDING NIPPLE                                | 25mm [1"]       | 32mm [1-1/4"]   |
| С | LENGTH OF EXPANDED MAIN AHEAD OF TRAP<br>DISCHARGE PIPE | 175mm [7"]      | 175mm [7"]      |
| D | LENGTH OF PERFORATED PIPE                               | 415mm [16-1/2"] | 415mm [16-1/2"] |
| Е | LENGTH OF EXPANDED MAIN FOLLOWING PERFORATED PIPE       | 50mm [2"]       | 50mm [2"]       |

| RETURN MAIN SIZE          | UP TO 40mm [1-1/2"] | 50mm [2"]     | 75mm [3"] & OVER |
|---------------------------|---------------------|---------------|------------------|
| EXPANDED RETURN MAIN SIZE |                     | 65mm [2-1/2"] | SAME SIZE        |

## NOTES:

- 1. 15mm [1/2"] PERFORATED TUBE SHALL HAVE 40 16mm [1/8"] DIAMETER HOLES SPACED 40mm [1-1/2"] O.C. IN 4 ROWS.
- 2. 20mm [3/4"] PERFORATED TUBE SHALL HAVE 78 6mm [1/8"] DIAMETER HOLES SPACED 40mm [1-1/2"] 0.C. IN 6 ROWS.
- 3. HOLES IN TUBE SHALL BE SPACED EQUALLY AROUND PERIMETER.

## **DESIGNER'S NOTE:**

THIS DETAIL SHALL ONLY BE USED FOR LIMITED SITUATIONS WHERE THE DESIGNER CONDUITS A FULL ANALYSIS OF THE SYSTEM AND ITS IMPACTS, TO ENSURE THAT CONDENSATE DOES NOT FLASH AND CREATE A WATER HAMMER. REFERENCE THE STEAM DESIGN MANUAL VOLUME 3.